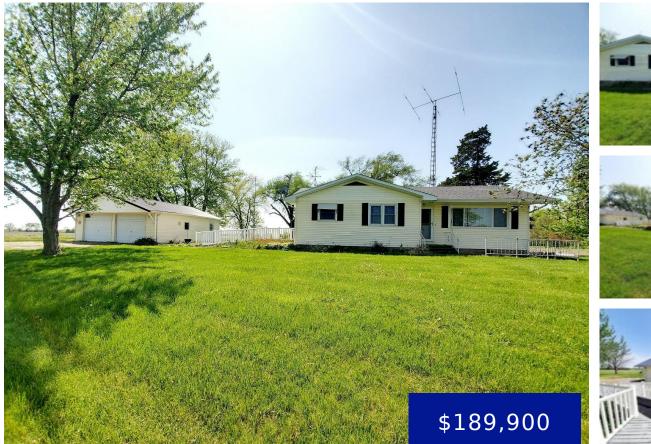

#### 24246 STATE HWY C, REVERE, MO, US, 63465

https://fretwellland.com

24246 State Hwy C, Revere, MO, US, 63465

Get out of town! This cozy ranch offers a nice floor plan, clean interior, full basement, nice garage, perfect back deck & a nice view out any window. Conveniently located between Wayland & Revere, you'll appreciate the blacktop frontage & quiet location. The sunny interior features a spacious living/dining room that could also be opened ... Read more