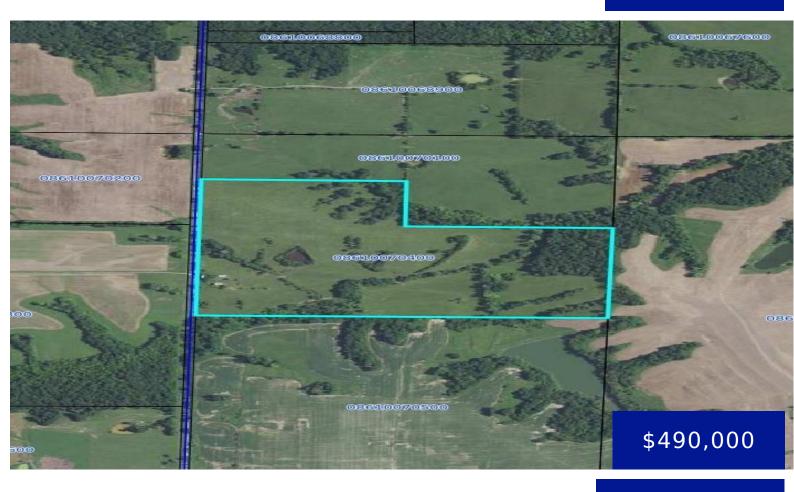

### 24398 180TH, LEWISTOWN, MO, US, 63452

https://fretwellland.com

For comp purposes only.

- 0 beds
- 0 baths
- Farm
- Farm
- Closed