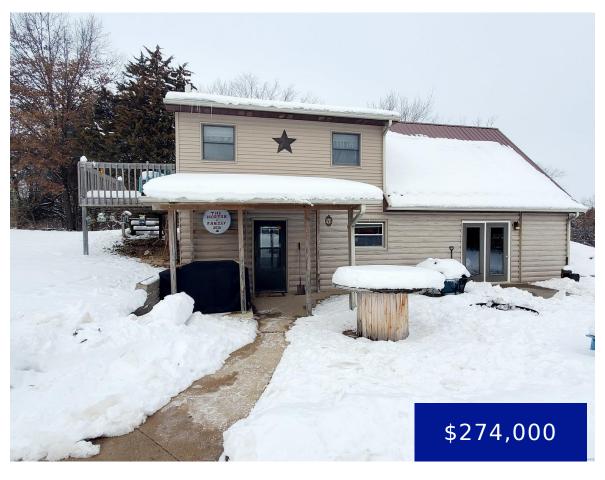

### 24427 CR 98, REVERE, MO, US, 63465

https://fretwellland.com

24427 CR 98, Revere, MO, US, 63465

Get out of town! This charming 3-bed, 2-bath home sits on a perfect 10 acres just north of Revere. You'll enjoy the very spacious open concept kitchen and living room, which offers lots of natural light. All of the kitchen appliances will convey and the kitchen boasts plenty of cabinet & counter space. A handy ...

Read more

- 3 beds
- 2 baths
- Residential
- Single Family Residence
- Closed
- 1536 sq ft