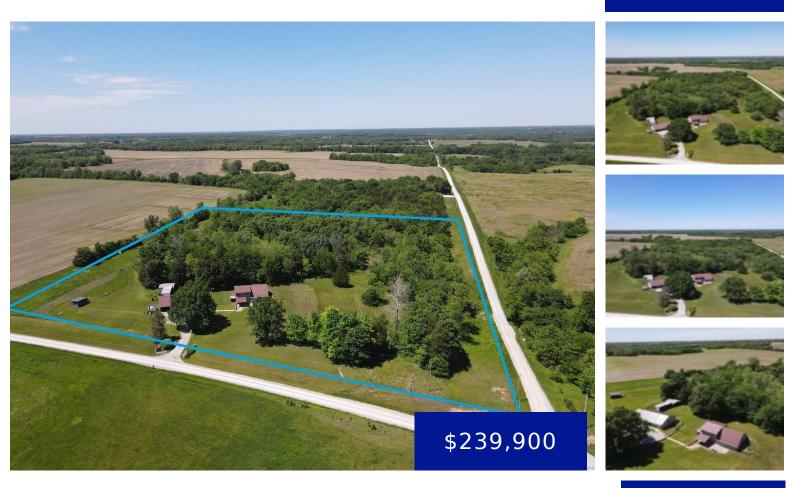

#### 24427 CR 98, REVERE, MO, US, 63465

https://fretwellland.com

24427 CR 98, Revere, MO, US, 63465

Not a neighbor in site! This very well-kept homestead is what everybody is looking for – the 1,938 sq ft earth-berm home is very well kept, with some major upgrades. The metal roof is about 4 years old, and geothermal system is 11 years old, making this a very energy-efficient, low-maintenance home. With 3-beds, 1.5-baths, ... Read more