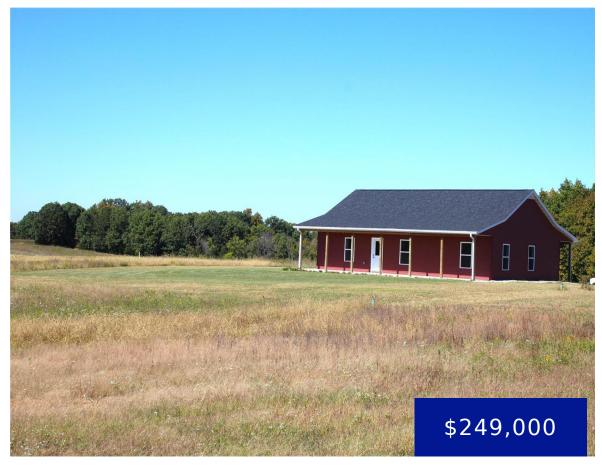

https://fretwellland.com

245 Private Road 2454, Other, MO, 65259

Brand new post frame construction home located just minutes from Moberly, MO! This home features three bedrooms, two full bathrooms and large open living/kitchen. The master bedroom has a nice size walk-in closet and its own En Suite bathroom. The property consists of 6.7 surveyed acres and is located just off of Hwy BB south ... Read more