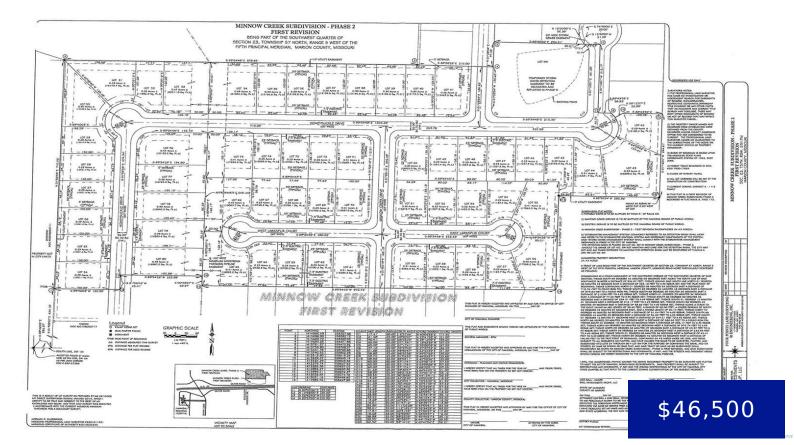

### **25 HONEYSUCKLE DRIVE, HANNIBAL, MO, US, 63401**

https://fretwellland.com

25 Honeysuckle Drive, Hannibal, MO, US, 63401

Minnow Creek proudly serves as one of Hannibal Missouri's newest and most promising subdivisions. Currently, This ideal location is in close proximity to Hannibal Regional Hospital, other medical facilities, industrial parks, businesses, schools, restaurants and shopping centers. The new subdivision is within the city limits of Hannibal which offers excellent fire and police protection. Sidewalks ... Read more