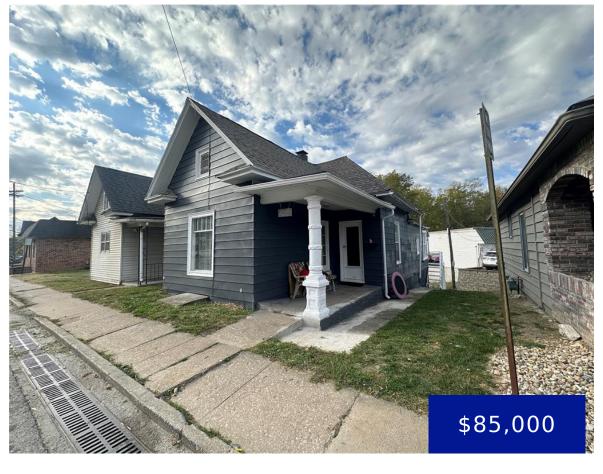

### 2709 ST MARYS AVENUE, HANNIBAL, MO, 63401

https://fretwellland.com

2709 St Marys Avenue, Hannibal, MO, 63401

Cute bungalow with a tuck under garage. The two bedrooms and 1 bathroom home has had many recent updates. Fresh paint, carpet, roof, kitchen and bathroom have all been updated awaiting a new owner. There is ally access to the basement garage. Step inside to see all this property has to offer. It is located ...

Read more

- 2 beds
- 1 bath
- Residential
- Single Family Residence
- Active
- 1032 sq ft