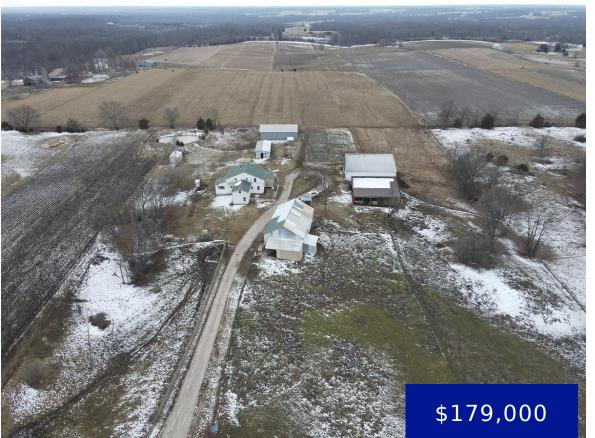

### 27646 120TH STREET, CANTON, MO, US, 63435

https://fretwellland.com

Looking for small acreage? Have livestock? You won't want to miss this 12-ac tract just north of Canton off blacktop Hwy 81 – with pasture, pond, several barns & outbuildings already on site. The home was new in 2010 & features an open floor plan, hardwood floors, two bedrooms on the main level (or a ...

Read more

- 5 beds
- 0 baths
- Residential
- Single Family Residence
- Closed
- 2656 sq ft