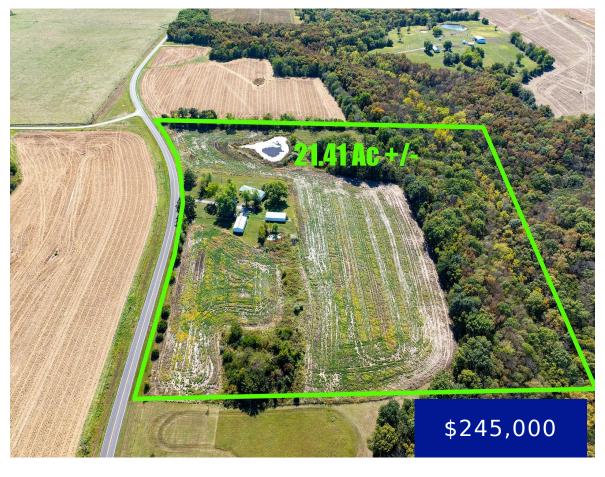

## 27737, HIGHWAY F, VANDALIA, RALLS, 63382

https://fretwellland.com

27737, Highway F, Vandalia, Ralls, 63382

Situated in Ralls County, this property offers great income potential with approximately 12 tillable acres and 7 acres of wooded land. It features about 1/8 mile of road frontage and has been recently surveyed and soil tested, revealing fertile Mexico soil. The property includes a pond, a detached 2-car garage, and a spacious carport that ... Read more