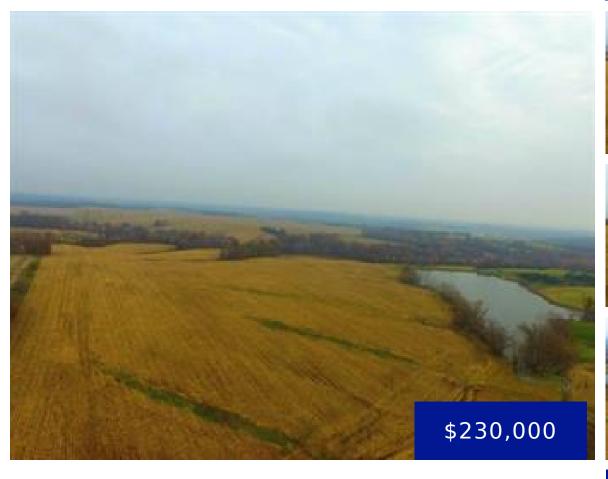

### 290TH ST, EWING, MO, US, 63440

https://fretwellland.com

290th St, Ewing, MO, US, 63440

Just listed – 76.8 surveyed acres with 53 tillable acres in production now. Property sells free & clear for 2018 crop year. This investment property also sells with half of the 8-acre stocked watershed lake – enjoy a new fishing hole with income opportunities. If you are looking for building opportunities, county water and electric ...