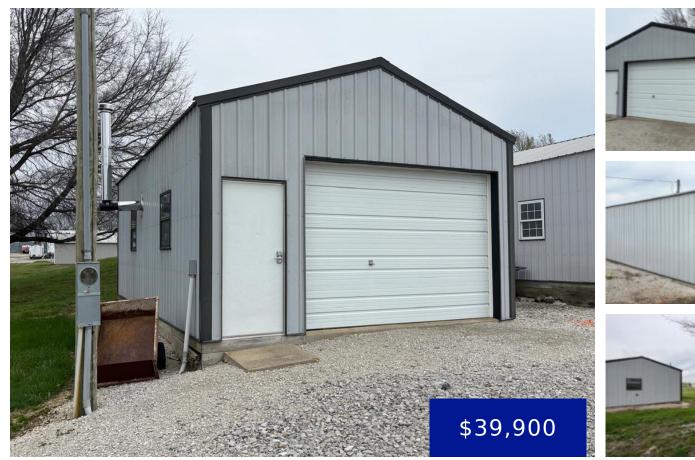

#### 3 CANNON DAM PL, CENTER, MO, 63436

https://fretwellland.com

Opportunity is knocking. If you are looking for a small acreage close to Mark Twain Lake then look no further. This beautiful 3.13-acre tract is located just off Rt EE & is the perfect location to park your RV or use your imagination. The acreage is flat with some timber to the North. There is ...