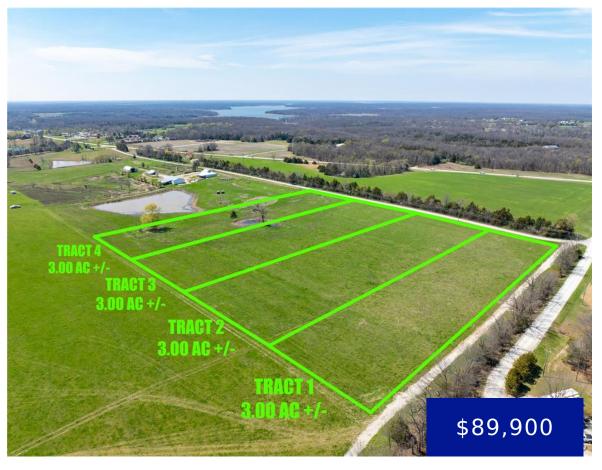

### 3 HARBORTOWN RD., MONROE CITY, MO, 63456

https://fretwellland.com

3 Harbortown Rd., Monroe City, MO, 63456

Location, Location!! This 3 acre tract is the perfect location for you Mark
Twain Lake getaway! Located just off Highway J, this tract is close to all lake amenities.
Be to Jellystone Park, Spaulding Beach & Boat Ramp, Blackjack Marina, Cannon Dam
and restaurants within minutes! This 3 acre tract is being sold unrestricted, ...
Read more