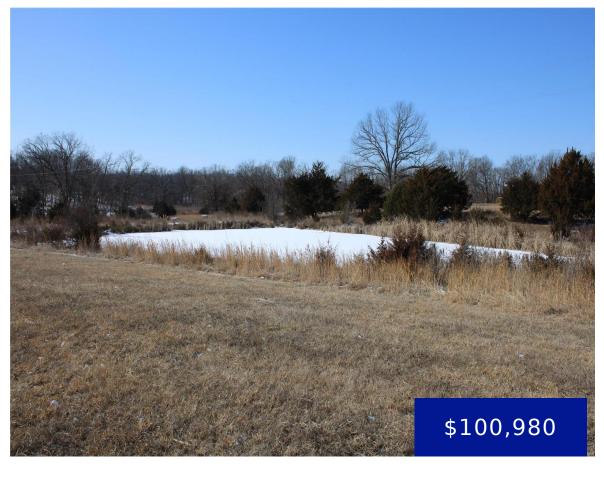

### 3, HIGHWAY 24, MADISON, MONROE, 65263

https://fretwellland.com

3, Highway 24, Madison, Monroe, 65263

10.2 surveyed acres located just west of Madison, MO and just east of Moberly, MO. Property consists of mostly pasture land with some scattered trees and a pond. Nice tract of land for a new homesite. Great location to Moberly, MO with Walmart and HWY 63 right at a 10 minute drive away. Water and ...