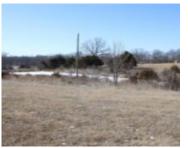

### 3, HIGHWAY 24, MADISON, MONROE, 65263

https://fretwellland.com

3, Highway 24, Madison, Monroe, 65263

10.2 surveyed acres located just west of Madison, MO and just east of Moberly, MO. Property consists of mostly pasture land with some scattered trees and a pond. Nice tract of land for a new homesite. Great location to Moberly, MO with Walmart and HWY 63 right at a 10 minute drive away. Water and ...