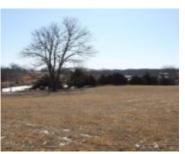

### 3, HIGHWAY 24, MADISON, MONROE, 65263

https://fretwellland.com

3, Highway 24, Madison, Monroe, 65263

10.2 surveyed acres located just west of Madison, MO and just east of Moberly, MO. Property consists of mostly pasture land with some scattered trees and a pond. Nice tract of land for a new homesite. Great location to Moberly, MO with Walmart and HWY 63 right at a 10 minute drive away. Water and ...