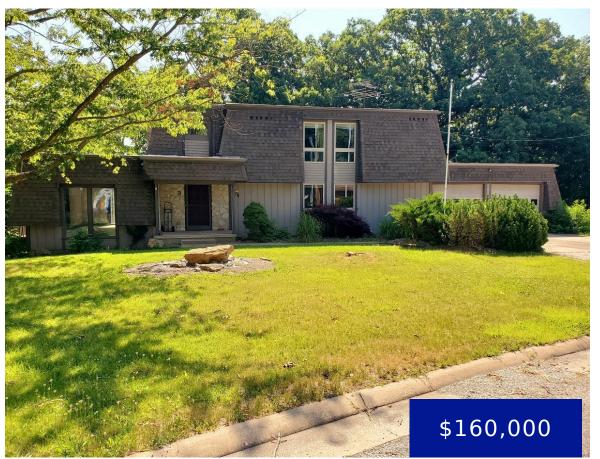

#### **3 JAN-MAR DRIVE, CANTON, MO, US, 63435**

https://fretwellland.com

So much potential here! This well-built 2,800 sq ft home offers 4-beds, 3.5-baths, big rooms, wood-burning fireplace (main level & down), a finished basement, attached garage, shaded yard & great location 'on the hill' in Canton, MO. This is an ideal home for entertaining – with a spacious kitchen (that could be opened up further), ... <u>Read more</u>