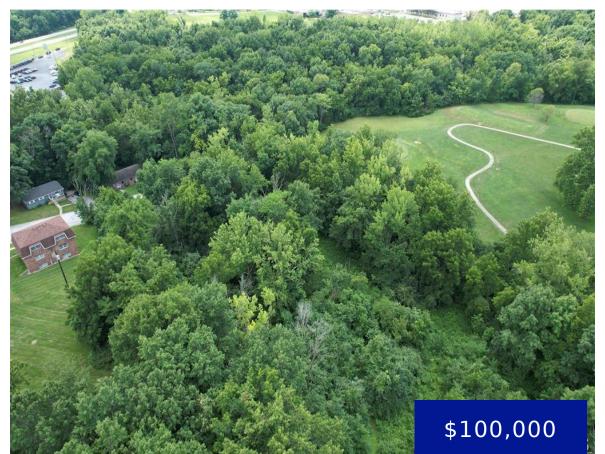

#### **3, LOT 3 ISMAIL ESTATES, HANNIBAL, MARION, 63401** https://fretwellland.com

Attention builders and developers! Zoned for multi-family apartments/townhomes facing the American Legion Golf Course in the Heart of Hannibal. All utilities on site, plus EASY access from The Avenue of the Saints (Hwy 61) and Clinic Road.

3, Lot 3 Ismail Estates, Hannibal, Marion, 63401

- 0 beds
- 0 baths
- Land
- Active
- 0 sq ft