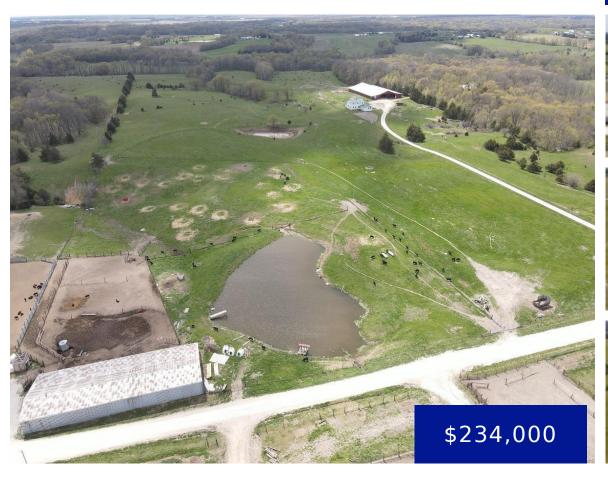

#### 3 MULBERRY AVENUE, CANTON, MO, US, 63435

https://fretwellland.com

3 Mulberry Avenue, Canton, MO, US, 63435

Lots of opportunity here – this 40 ac m/l tract offers an excellent cattle setup – with an approximately  $124\times50$  livestock shed, corral area, sorting alley, pond & waterers this is a turnkey deal. The barn offers walk-in stalls from the south side and an open interior. There is solid perimeter fence and cross-fencing on ... Read more