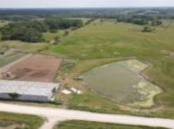

#### 3 MULBERRY AVENUE, CANTON, MO, US, 63435

https://fretwellland.com

3 Mulberry Avenue, Canton, MO, US, 63435

Lots of opportunity here – this 40 ac m/l tract offers an excellent cattle setup – with an approximately  $124\times50$  livestock shed, corral area, sorting alley, pond & waterers this is a turnkey deal. The barn offers walk-in stalls from the south side and an open interior. There is solid perimeter fence and cross-fencing on ... Read more