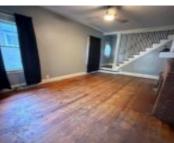

## Rooms

| Room type   | Dimensions | Level | Length | Width |
|-------------|------------|-------|--------|-------|
| Living Room | 18x11      | Main  | 18     | 11    |
| Dining Room | 13x11      | Main  | 13     | 11    |
| Family Room | 21x14      | Main  | 21     | 14    |
| Kitchen     | 15x11      | Main  | 15     | 11    |
| Bedroom     | 11x11      | Upper | 11     | 11    |
| Bedroom 2   | 11x7       | Upper | 11     | 7     |
| Bedroom 3   | 13x11      | Upper | 13     | 11    |