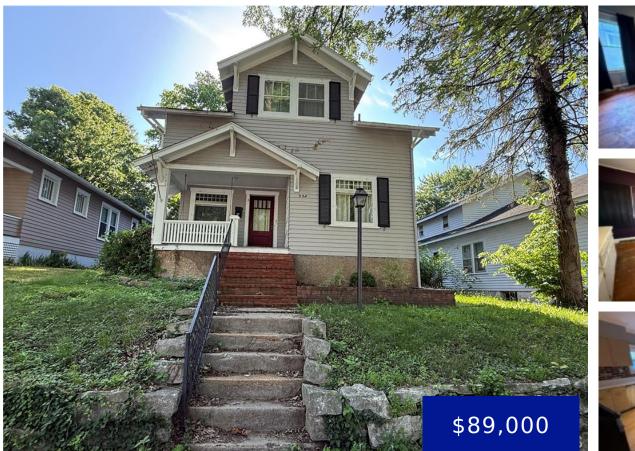

### 308 MAGNOLIA AVENUE, HANNIBAL, MO, 63401

https://fretwellland.com

Calling all Investors!! This two-story, three-bedroom, one-bath home offers a great opportunity for buyers looking to invest in a property with potential. While it does need repairs and updates, it provides a blank canvas for renovation and customization. Whether you're an investor or a buyer looking to create your dream home, this property is full ... <u>Read more</u>

308 Magnolia Avenue, Hannibal, MO, 63401

- 3 beds
- 1 bath
- Residential
- Single Family Residence
- Active
- 1401 sq ft