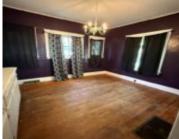

## Rooms

| Room type   | Dimensions | Level | Length | Width |
|-------------|------------|-------|--------|-------|
| Living Room | 18x11      | Main  | 18     | 11    |
| Dining Room | 13x11      | Main  | 13     | 11    |
| Family Room | 21x14      | Main  | 21     | 14    |
| Kitchen     | 15x11      | Main  | 15     | 11    |
| Bedroom     | 11x11      | Upper | 11     | 11    |
| Bedroom 2   | 11x7       | Upper | 11     | 7     |
| Bedroom 3   | 13x11      | Upper | 13     | 11    |