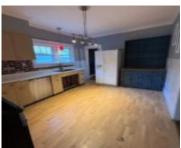

## Rooms

| Room type   | Dimensions | Level | Length | Width |
|-------------|------------|-------|--------|-------|
| Living Room | 18x11      | Main  | 18     | 11    |
| Dining Room | 13x11      | Main  | 13     | 11    |
| Family Room | 21x14      | Main  | 21     | 14    |
| Kitchen     | 15x11      | Main  | 15     | 11    |
| Bedroom     | 11x11      | Upper | 11     | 11    |
| Bedroom 2   | 11x7       | Upper | 11     | 7     |
| Bedroom 3   | 13x11      | Upper | 13     | 11    |