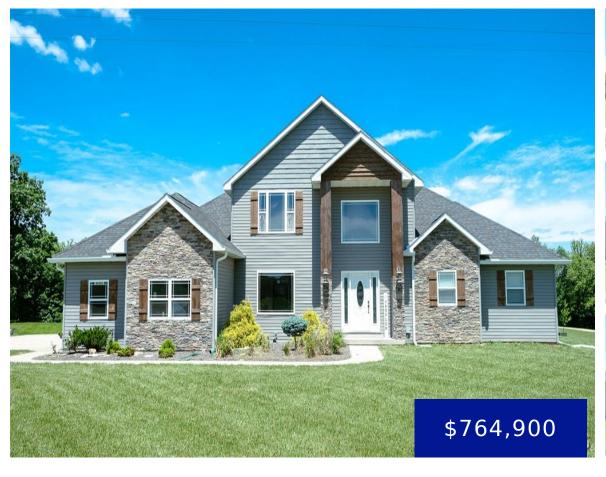

### 3215 TIMBER RIDGE ROAD, PALMYRA, MO, 63461

https://fretwellland.com

3215 Timber Ridge Road, Palmyra, MO, 63461

Custom 6-Bedroom Country Home on 3 Acres with Pool & Guest Amenities or In-law Quarters. Built in 2019, this stunning home offers over 4,700 square feet of luxurious living space. Nestled on a peaceful 3-acre lot in the sought-after Palmyra School District, this home blends modern comfort with country charm. The heart of the home ... Read more

- 6 beds
- 3 baths
- Residential
- Single Family Residence
- Active
- 4704 sq ft