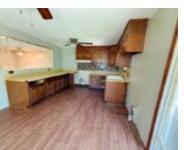

#### **Rooms**

| Room type   | Dimensions | Level    | Length | Width |
|-------------|------------|----------|--------|-------|
| Living Room | 16x13      | Main     | 16     | 13    |
| Kitchen     | 19x9       | Main     | 19     | 9     |
| Bedroom     | 14x10      | Main     | 14     | 10    |
| Bedroom 2   | 16x9       | Main     | 16     | 9     |
| Bedroom 3   | 13x13      | Basement | 13     | 13    |
| Family Room | 22x17      | Basement | 22     | 17    |