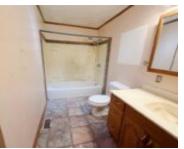

#### **Rooms**

| Room type   | Dimensions | Level    | Length | Width |
|-------------|------------|----------|--------|-------|
| Living Room | 16x13      | Main     | 16     | 13    |
| Kitchen     | 19x9       | Main     | 19     | 9     |
| Bedroom     | 14x10      | Main     | 14     | 10    |
| Bedroom 2   | 16x9       | Main     | 16     | 9     |
| Bedroom 3   | 13x13      | Basement | 13     | 13    |
| Family Room | 22x17      | Basement | 22     | 17    |