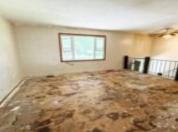

#### **Rooms**

| Room type   | Dimensions | Level    | Length | Width |
|-------------|------------|----------|--------|-------|
| Living Room | 16x13      | Main     | 16     | 13    |
| Kitchen     | 19x9       | Main     | 19     | 9     |
| Bedroom     | 14x10      | Main     | 14     | 10    |
| Bedroom 2   | 16x9       | Main     | 16     | 9     |
| Bedroom 3   | 13x13      | Basement | 13     | 13    |
| Family Room | 22x17      | Basement | 22     | 17    |