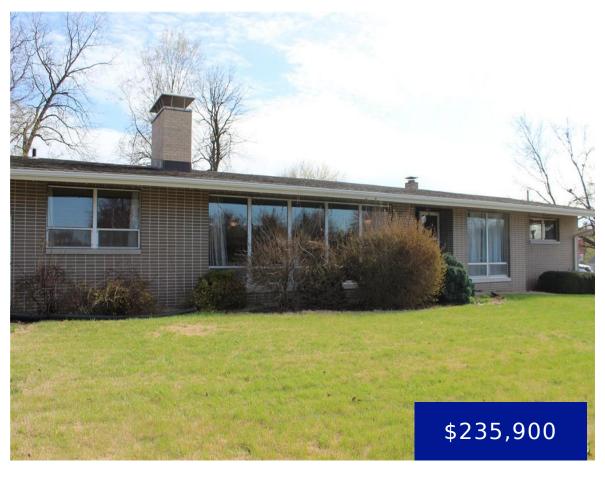

### 3405, BROOKSIDE ROAD, HANNIBAL, MARION, 63401

https://fretwellland.com

3405, Brookside Road, Hannibal, Marion, 63401

Step back in time in this spacious mid-century modern home with many of the original features. Large foyer leads you to a large living room featuring wood burning fireplace and center glass wall. Formal dining room with original built in china display case. The kitchen has modern appliances as well as the original mid-century appliances ...

**Exterior material:** Brick Veneer **Parking:** Additional Parking, Attached, Garage, Garage

Door Opener, Off-street

Phone: 573-767-5436

Email: info@fretwellland.com