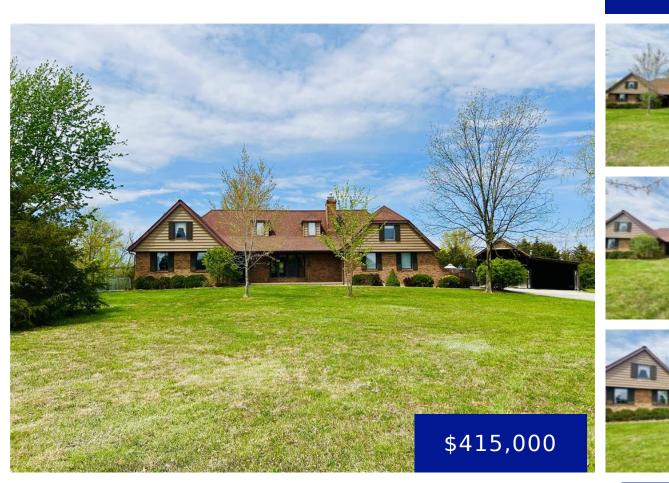

### 34128 MONROE ROAD 480, STOUTSVILLE, MO, 65283

https://fretwellland.com

34128 Monroe Road 480, Stoutsville, MO, 65283

Country Living at the Mark Twain Lake! Discover this amazing 7.5-acre homestead located less than 5 mins from the Stoutsville Recreation Area. This property features a custom built 4-bedroom, 5-bathroom home with a partially finished basement. It boasts a large 2-story living room with a brick wood-burning fireplace, large master suite, and main floor laundry.