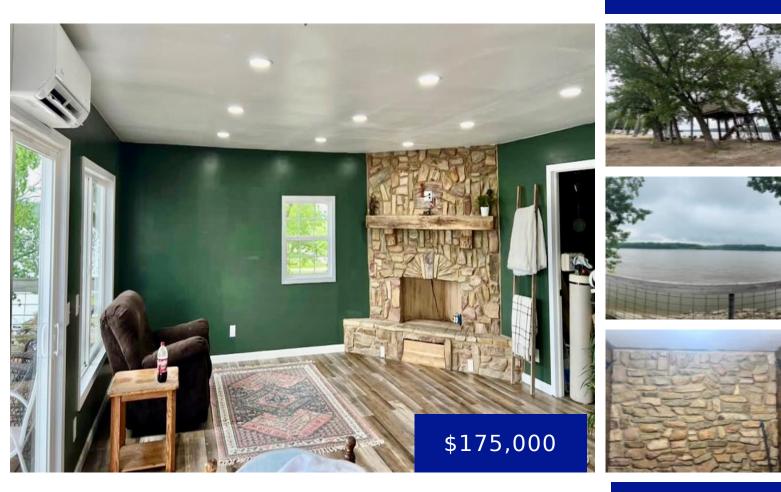

#### 3515 CR 413, Palmyra, MO, 63463

This Mississippi River camp has a completely renovated interior and is ready for a new owner to enjoy. All new steel foundation for support lifts this camp above the levee to protect it from high water. The views of the river from the kitchen and bathroom windows are amazing. Direct access to the Mississippi River ... Read more

## **Amenities & Features**

Waterfront Access?: Yes Attached Garage?: No Private Pool?: No

Garage?: No Fireplace?: Yes Features: Dining Room