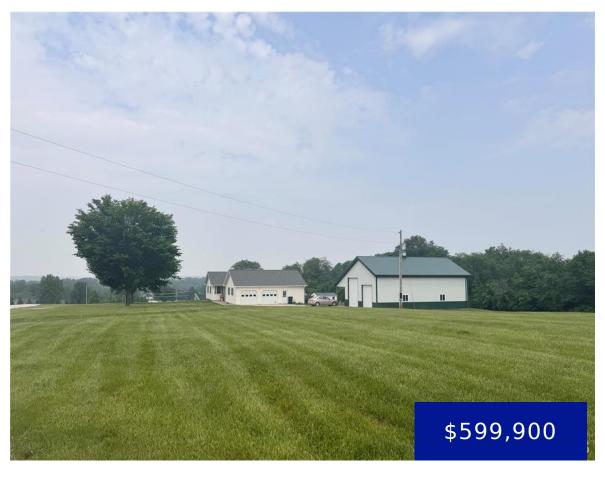

### 3581 EAGLE CREST DRIVE, PALMYRA, MO, 63461

https://fretwellland.com

3581 Eagle Crest Drive, Palmyra, MO, 63461

Just what everyone is looking for...spacious 6-bedroom home with an additional sleeping room, offering 4,048 sq ft of finished living space on 5 beautiful acres. This property features 3.5 baths and a fully finished walk-out basement, perfect for entertaining or extended family living. Enjoy summer days by the above-ground pool and take in the peaceful ...

Read more

- 6 beds
- 3 baths
- Residential
- Single Family Residence
- Active
- 4048 sq ft