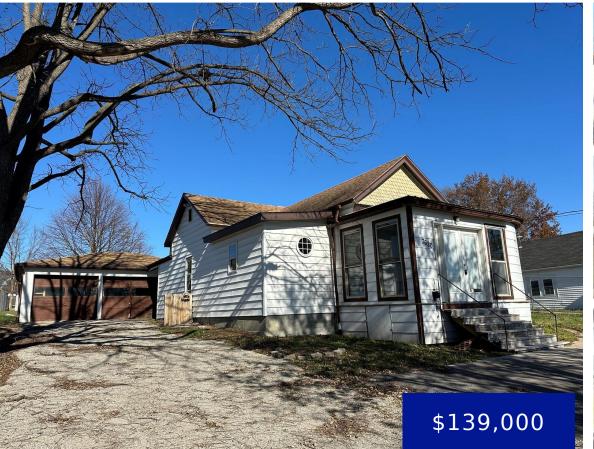

## 3620 MARKET STREET, HANNIBAL, MO, 63401

https://fretwellland.com

3620 Market Street, Hannibal, MO, 63401

Desired location just steps from Oakwood Elementary School. This large 2 bedroom, 1.5 bath home is sits on an oversized lot with an attached 2 car garage. The enclosed porch is a nice feature to enjoy being out of the elements. There is a laundry room, just off the kitchen on the main level with ...

Read more

2 beds
2 baths
Residential
Single Family Residence
Active
1284 sq ft