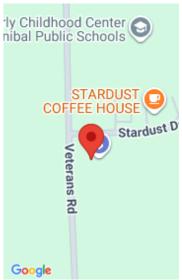

## \$2,500

OFFICE SPACE FOR LEASE. The lower level of Royal Banks of Hannibal has approx 4200 square feet of unfinished space ready for your specific build out. 2 private entrances including handicap accessibility with elevator, ample parking, and high visibility. An excellent location at the corner of Stardust and Veterans Road. There is tremendous growth occurring ... Read more