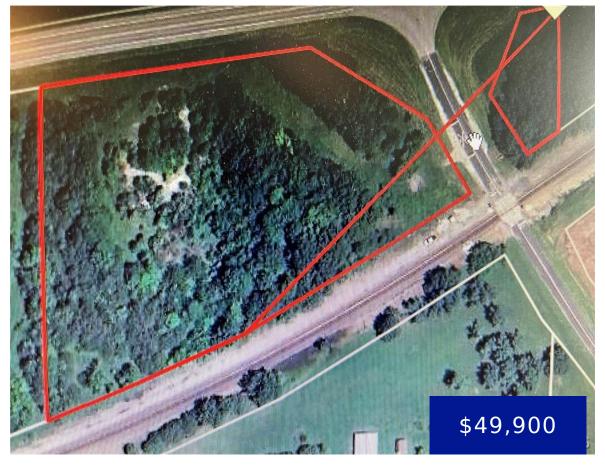

#### 4.81 HWY 24 AND RT. U, PARIS, MO, 65275

https://fretwellland.com

4.81 Hwy 24 and Rt. U, Paris, MO, 65275

Have you been looking for that perfect lot to build a weekend place or to build a building to store your boat in near The Mark Twain Lake? This 4.81 m/l acre tract is located at the intersection of HWY 24 and Route U. It is just minutes from the Route U boat ramp and ...

Read more

- 0 beds
- 0 baths
- Land
- Active