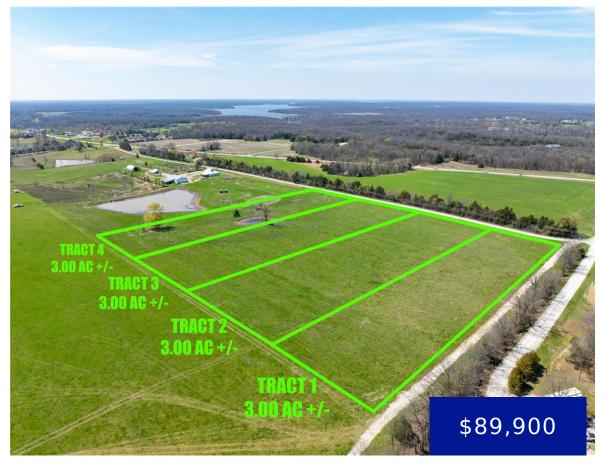

### 4 HARBORTOWN RD., MONROE CITY, MO, 63456

https://fretwellland.com

4 Harbortown Rd., Monroe City, MO, 63456

Location, Location, Location!! This 3 acre tract is the perfect location for you Mark Twain Lake getaway! Located just off Highway J, this tract is close to all lake amenities. Be to Jellystone Park, Spaulding Beach & Boat Ramp, Blackjack Marina, Cannon Dam and restaurants within minutes! This 3 acre tract is being sold unrestricted, ... Read more