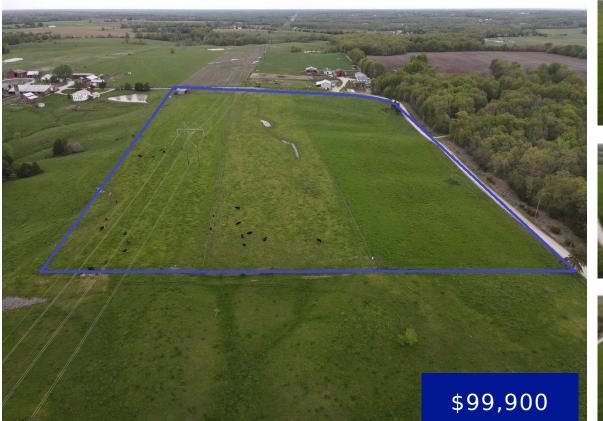

#### 4 MULBERRY AVENUE, CANTON, MO, US, 63435

https://fretwellland.com

4 Mulberry Avenue, Canton, MO, US, 63435

Plenty of possibilities here! This 18.34-acre corner lot offers a prime location if you are looking for small acreage in Lewis County. Sitting just north of Benjamin, MO, this tract is bordered by Mulberry Avenue on the east & north sides, with REC Electric & Clark County water both available at the road. It is ... Read more