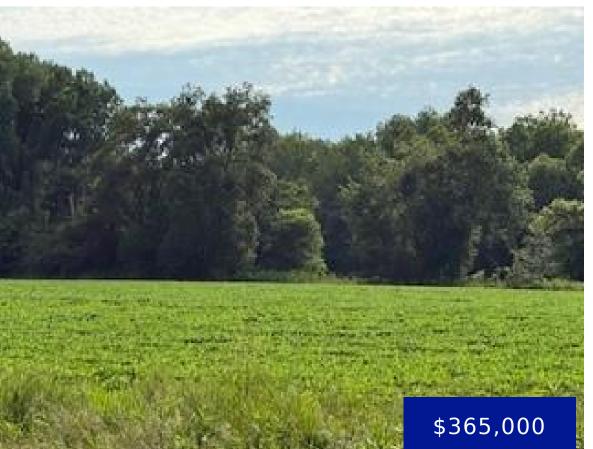

#### 40 BRUSH CREEK ROAD, NEW LONDON, MO, 63459

https://fretwellland.com

This Country property has everything you are looking for and more. It features a pond, A beautiful building site, 2 Pole Barns 1 is a 10 x 44 and the other a 14x 31, A 31 x 42 Lean to and the gorgeous Spencer Creek running through the bottom side of the farm. As you ...