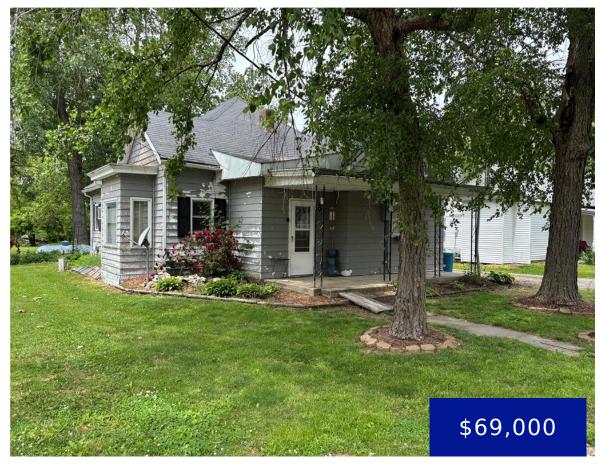

### 406 RIDGE STREET, SHELBINA, MO, 63468

https://fretwellland.com

406 Ridge Street, Shelbina, MO, 63468

Cozy 2 bedroom, 1 bath home , 1000 sq/ft home on a very nice 1/3 acre lot in Shelbina, MO. This home features updated kitchen with laundry and mudroom entry point off back deck of the house. Living room is large and spacious and the 2 bedrooms have plenty of closet space. Detached 2 car ...

Read more

- 2 beds
- 1 bath
- Residential
- Single Family Residence
- Active
- 1023 sq ft