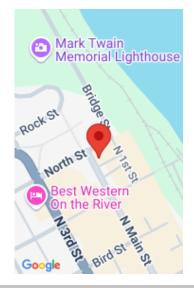

## **408 MAIN, HANNIBAL, MO, 63401**

https://fretwellland.com

Once home to Friendship Brewery and Mark Twain Brewery, this building is situated at the crossroads of Main St and North St. All the vibrant activity of downtown begins at Main Street, with the Mark Twain Museum located just across from the brewery. It underwent a significant remodel from 2022-2024. The meticulous attention to detail ...