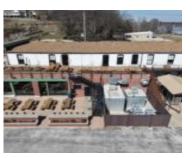

## **408 MAIN, HANNIBAL, MO, 63401**

https://fretwellland.com

Once home to Friendship Brewery and Mark Twain Brewery, this building is situated at the crossroads of Main St and North St. All the vibrant activity of downtown begins at Main Street, with the Mark Twain Museum located just across from the brewery. It underwent a significant remodel from 2022-2024. The meticulous attention to detail ...