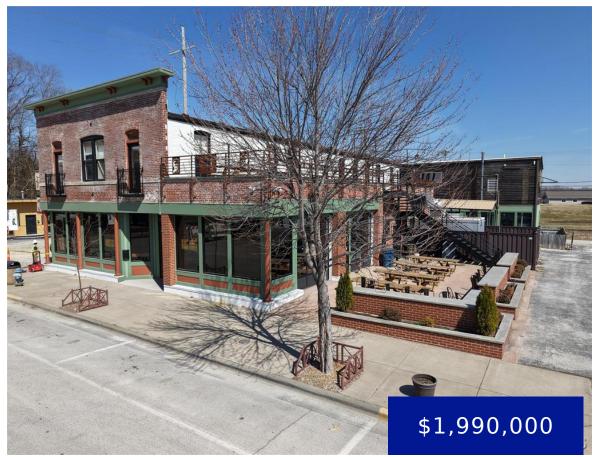

## **408 MAIN, HANNIBAL, MO, 63401**

https://fretwellland.com

Once home to Friendship Brewery and Mark Twain Brewery, this building is situated at the crossroads of Main St and North St. All the vibrant activity of downtown begins at Main Street, with the Mark Twain Museum located just across from the brewery. It underwent a significant remodel from 2022-2024. The meticulous attention to detail ...