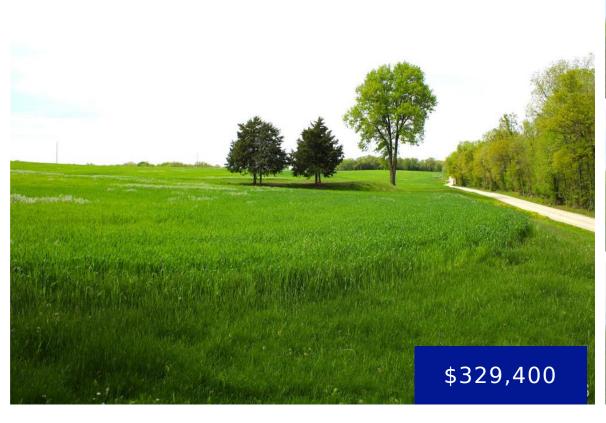

### **41 MONROE ROAD 875, PARIS, MO, 65275**

https://fretwellland.com

41 Monroe Road 875, Paris, MO, 65275

41 M/L acres to be surveyed located in Monroe County, MO. The property consists of mostly open ground with a pond and woods at the back of the property. The make shift deer stand will stay that is located in the middle of the property. The land is located close to Paris, MO and about ...