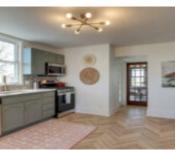

Timeless charm and historic character combine in this 2,264 sq ft 5-bed, 2-bath home. Step inside the front door and you'll be greeted with hardwood floors, crown molding, tall baseboards, French doors, crystal doorknobs, built-ins and fireplaces, combined with modern upgrades like a new kitchen, custom tilework, new appliances, fixtures & more, and you have ...