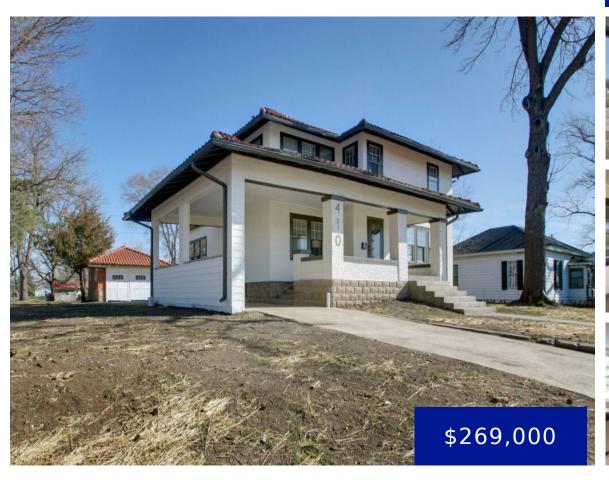

Timeless charm and historic character combine in this 2,264 sq ft 5-bed, 2-bath home. Step inside the front door and you'll be greeted with hardwood floors, crown molding, tall baseboards, French doors, crystal doorknobs, built-ins and fireplaces, combined with modern upgrades like a new kitchen, custom tilework, new appliances, fixtures & more, and you have ...