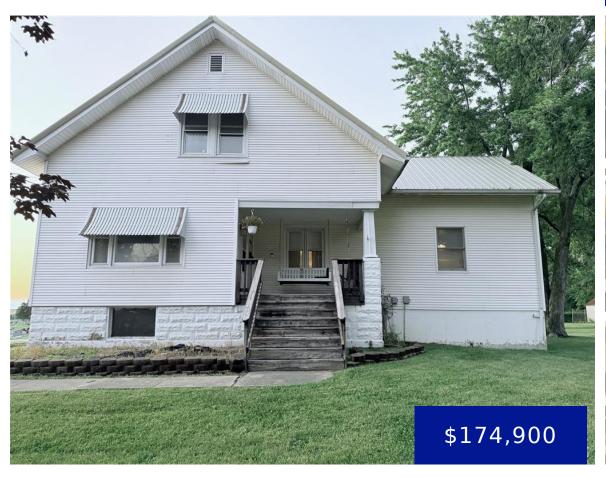

## 412 WEST COLLEGE AVENUE, SHELBINA, MO, 63468

https://fretwellland.com

412 West College Avenue, Shelbina, MO, 63468

Charming turn of the century bungalow. Cozy 3/4 bedroom, 1.5 bath, 1,675 sq/ft home on a beautiful 1/2 acre lot in Shelbina, MO. This home features a fully modernized interior and exterior with an open kitchen and dining area as the center point of the home and through the pocket doors is cozy living room. ...

Read more

- 4 beds
- 1 bath
- Residential
- Single Family Residence
- Active
- 1675 sq ft