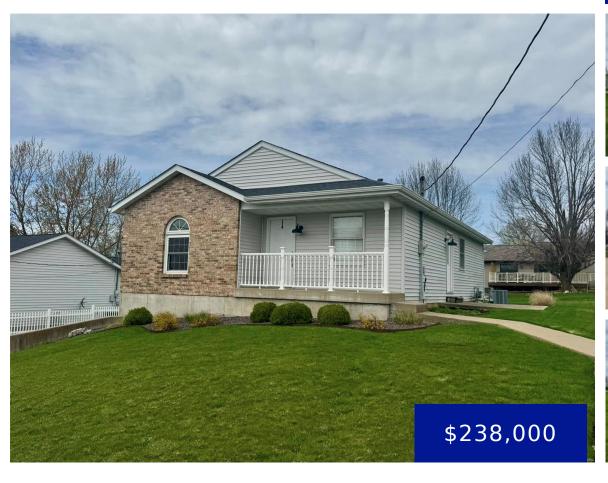

### 4156 RED BUD DRIVE, HANNIBAL, MO, 63401

https://fretwellland.com

4156 Red Bud Drive, Hannibal, MO, 63401

Welcome to this meticulously maintained, one-owner home in a quiet cul-de-sac! 4156 Red Bud offers the perfect blend of charm and functionality. This three-bedroom, two-bathroom home sits on a beautifully landscaped lot with ample space in both the front and rear yards. Inside, the spacious living room flows into the kitchen with an eat-in breakfast ...

Read more

- 3 beds
- 2 baths
- Residential
- Single Family Residence
- Active
- 1260 sq ft