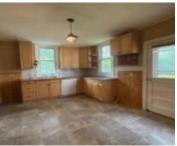

### 417 SECTION STREET, HANNIBAL, MO, 63401

https://fretwellland.com

417 Section Street, Hannibal, MO, 63401

Great opportunity to start your investment portfolio. Most recently used as a rental property. Hardwood flooring throughout most of the home with kitchen offering wood cabinets and laminate flooring. Charming features in this 3 bedroom home include French doors into the front bedroom and wood grate windows in the living room looking out to the

#### Rooms

| Room type   | Dimensions | Level | Length | Width |
|-------------|------------|-------|--------|-------|
| Bedroom     | 15x13      |       | 15     | 13    |
| Bedroom 2   | 13x10      | Main  | 13     | 10    |
| Bathroom 3  | 11x11      | Main  | 11     | 11    |
| Kitchen     | 11x13      | Main  | 11     | 13    |
| Dining Room | 13x16      | Main  | 13     | 16    |
| Living Room | 15x13      | Main  | 15     | 13    |