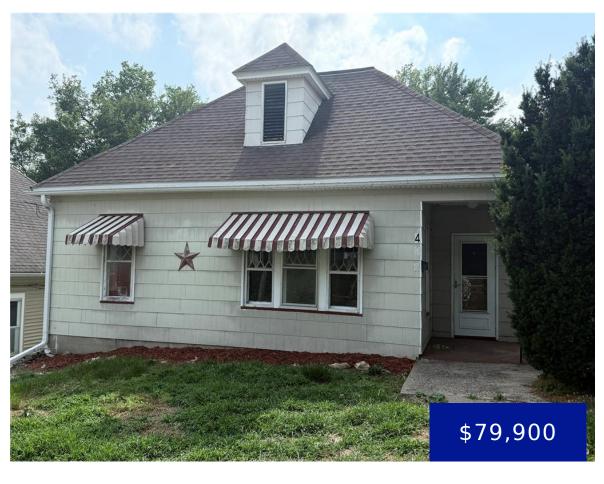

### 417 SECTION STREET, HANNIBAL, MO, 63401

https://fretwellland.com

417 Section Street, Hannibal, MO, 63401

Great opportunity to start your investment portfolio. Most recently used as a rental property. Hardwood flooring throughout most of the home with kitchen offering wood cabinets and laminate flooring. Charming features in this 3 bedroom home include French doors into the front bedroom and wood grate windows in the living room looking out to the

Read more

- 3 beds
- 1 bath
- Residential
- Single Family Residence
- Active
- 1390 sq ft

## **Building Details**

**Cooling features:** Central Air

**ParkingTotal:** 2

Heating: Forced Air

Exterior material: Frame

Parking: Alley Access, Driveway, Garage, Off-street

Architectural Style: Bungalow

**New Construction?:** No

**Basement:** Partial

Roof: Asphalt