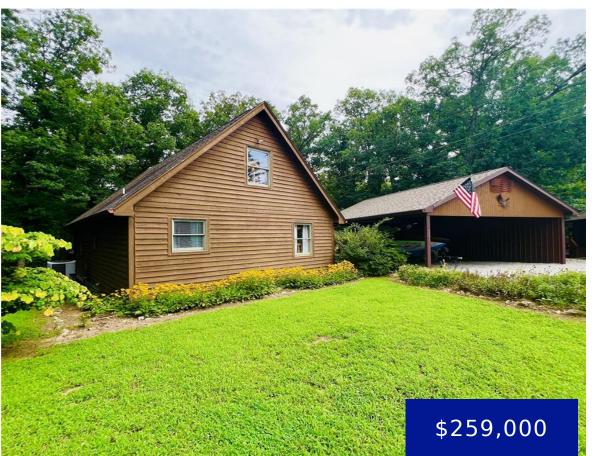

### 42171 CEDAR CREST PLACE, PERRY, MO, 63462

https://fretwellland.com

42171 Cedar Crest Place, Perry, MO, 63462

COZY CABIN AT THE MARK TWAIN LAKE! Whether you are looking for a weekend getaway, a full-time residence or a VRBO Investment, this is the perfect property! This 3 bed, 1 bath cabin features beautiful pine tongue & groove throughout, with a bright and open living space. Master is on the main level, with two ... Read more

- 3 beds
- 1 bath
- Residential
- Cabin
- Active
- 1037 sq ft

### Architectural Style: Cabin

Heating: Forced Air

Exterior material: Frame, Wood Siding