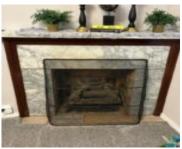

**Features:** Custom Cabinetry, Eat-in Kitchen, Kitchen Island, Kitchen/Dining Room Combo, Living Room

Garage?: Yes

Fireplace?: Yes

Window Features: Insulated

Windows

Amenities: Dishwasher, Dryer, Gas

Cooktop, Gas Water Heater, Refrigerator, Wall Oven, Washer