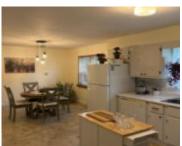

**Features:** Custom Cabinetry, Eat-in Kitchen, Kitchen Island, Kitchen/Dining Room Combo, Living Room

Garage?: Yes

Fireplace?: Yes

Window Features: Insulated

Windows

Amenities: Dishwasher, Dryer, Gas

Cooktop, Gas Water Heater, Refrigerator, Wall Oven, Washer