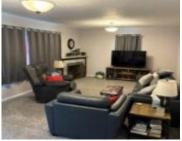

#### Rooms

| Room type       | Dimensions | Level | Length | Width |
|-----------------|------------|-------|--------|-------|
| Living Room     | 22x12      | Main  | 22     | 12    |
| Kitchen         | 22x12      | Main  | 22     | 12    |
| Primary Bedroom | 12x10      | Main  | 12     | 10    |
| Bedroom         | 11x11      | Main  | 11     | 11    |
| Bedroom         | 9x8        | Main  | 9      | 8     |
| Bathroom        | 6x7        | Main  | 6      | 7     |

**Features:** Custom Cabinetry, Eat-in Kitchen, Kitchen Island, Kitchen/Dining Room Combo, Living Room

Garage?: Yes

Fireplace?: Yes

Window Features: Insulated

Windows

Amenities: Dishwasher, Dryer, Gas

Cooktop, Gas Water Heater, Refrigerator, Wall Oven, Washer