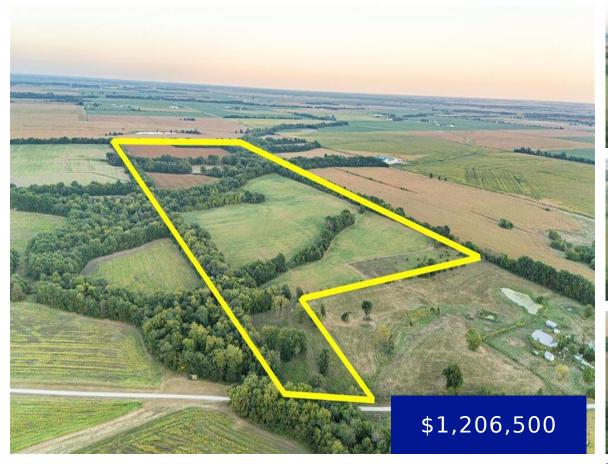

#### 449 AUDRAIN ROAD, MEXICO, MO, 65265

https://fretwellland.com

This 127-acre property in Audrain County, MO is a prime investment, offering a blend of recreational opportunities and income potential. With 89 acres of tillable land, currently farmed by the owner—who is open to leasing the farm rights back—you can enjoy a steady income stream while still retaining ownership of the land. For outdoor enthusiasts, ...