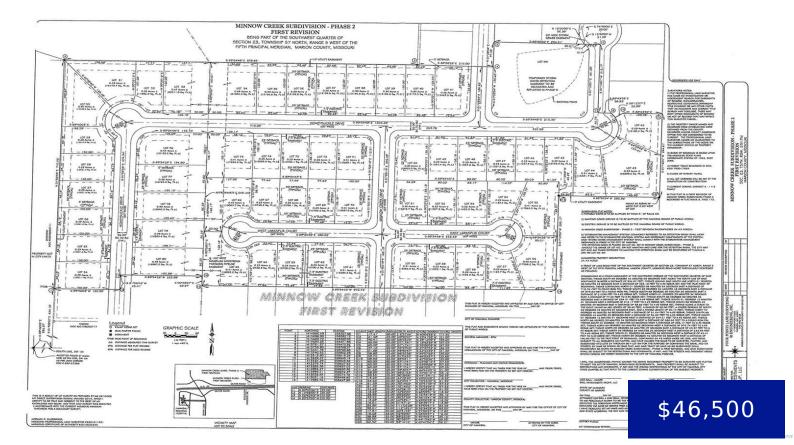

#### **45 HONEYSUCKLE DRIVE, HANNIBAL, MO, US, 63401**

https://fretwellland.com

45 Honeysuckle Drive, Hannibal, MO, US, 63401

Minnow Creek proudly serves as one of Hannibal Missouri's newest and most promising subdivisions. Currently, This ideal location is in close proximity to Hannibal Regional Hospital, other medical facilities, industrial parks, businesses, schools, restaurants and shopping centers. The new subdivision is within the city limits of Hannibal which offers excellent fire and police protection. Sidewalks ... Read more