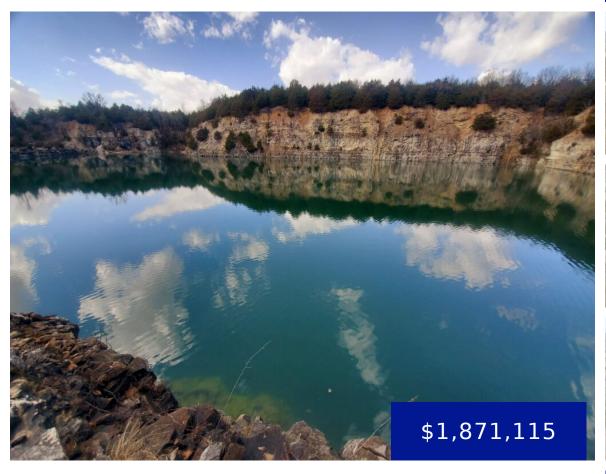

Unprecedented opportunity here – 237 secluded acres that have been minimally hunted, a 5-acre deepwater lake with boat access, approximately 42 acres of productive cropland in production now, all just minutes from Mark Twain Lake. The deepwater lake is stunning, with crystal clear water and rock peaks you'll think you are in a national park. ...