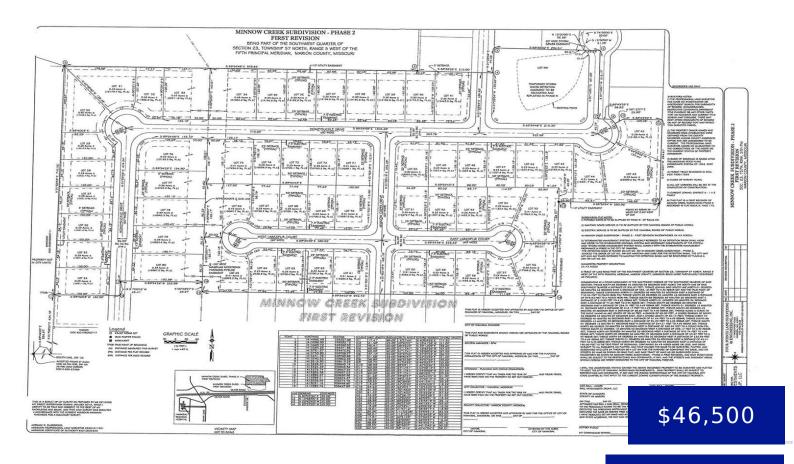

### 46 HONEYSUCKLE DRIVE, HANNIBAL, MO, US, 63401

https://fretwellland.com

Minnow Creek proudly serves as one of Hannibal Missouri's newest and most promising subdivisions. Currently, This ideal location is in close proximity to Hannibal Regional Hospital, other medical facilities, industrial parks, businesses, schools, restaurants and shopping centers. The new subdivision is within the city limits of Hannibal which offers excellent fire and police protection. Sidewalks ...