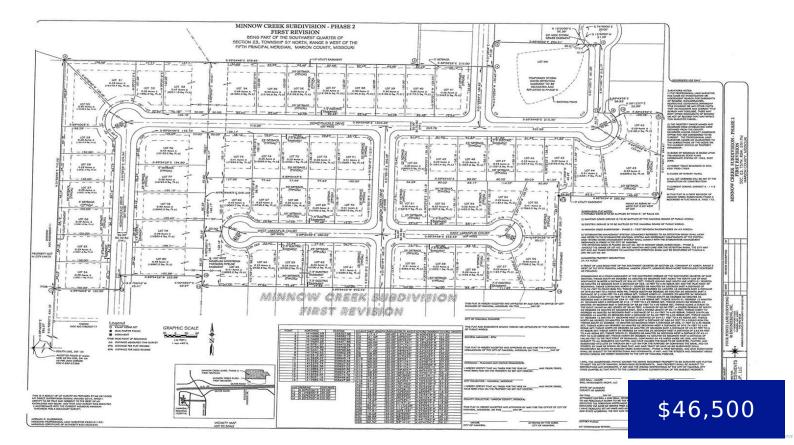

#### 47 HONEYSUCKLE DRIVE, HANNIBAL, MO, US, 63401

https://fretwellland.com

47 Honeysuckle Drive, Hannibal, MO, US, 63401

Minnow Creek proudly serves as one of Hannibal Missouri's newest and most promising subdivisions. Currently, This ideal location is in close proximity to Hannibal Regional Hospital, other medical facilities, industrial parks, businesses, schools, restaurants and shopping centers. The new subdivision is within the city limits of Hannibal which offers excellent fire and police protection. Sidewalks ... Read more