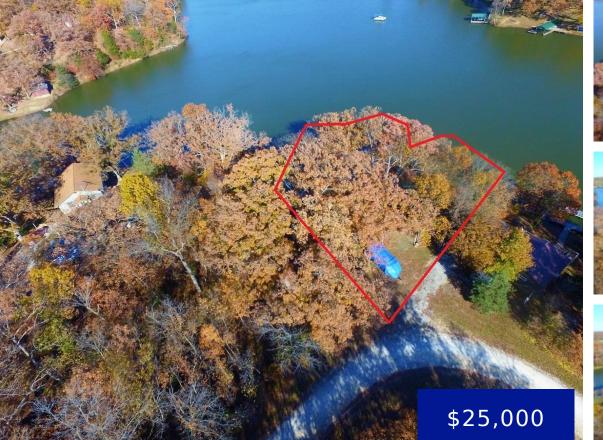

#### 475 W Wauneta Ave, Canton, MO, US, 63435

You won't find a better view on the lake! These lake front corner lots sit on the west edge of Lake of the Oaks, with a view that pans the entire lake. There is a handy storage cabin on site, septic tank already in place, and old piers that are ready for a new dock ...