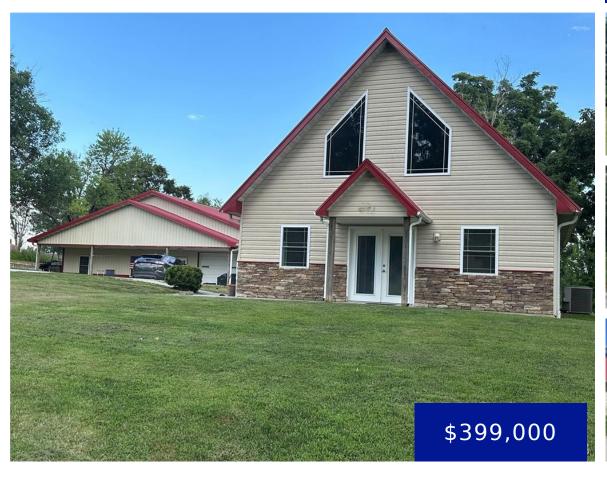

### **49-51-51 TERRACE LANE, HANNIBAL, MO, 63401**

https://fretwellland.com

49-51-51 Terrace Lane, Hannibal, MO, 63401

This distinctive property, located just outside the city limits of Hannibal, offers exceptional character and is currently vacant and ready for immediate occupancy. Showcasing quality woodwork and an open floor plan, the residence exudes a refined rustic charm reminiscent of a cabin-style retreat. The main level features a spacious bedroom, a full bathroom, and a

Read more

- 2 beds
- 2 baths
- Residential
- Single Family Residence
- Active
- 952 sq ft