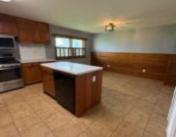

#### **Rooms**

| Room type   | Dimensions | Level | Length | Width |
|-------------|------------|-------|--------|-------|
| Kitchen     | 17x13      | Main  | 17     | 13    |
| Living Room | 17x13      | Main  | 17     | 13    |
| Bedroom     | 14x10      | Main  | 14     | 10    |
| Bedroom     | 14x10      | Main  | 14     | 10    |
| Bedroom     | 11x10      | Main  | 11     | 10    |
| Family Room | 38x17      | Lower | 38     | 17    |
| Storage     | 38x12      | Lower | 38     | 12    |

Garage?: No Fireplace?: Yes

**Utilities:** Natural Gas Available

Kitchen Island