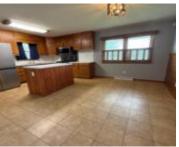

#### **Rooms**

| Room type   | Dimensions | Level | Length | Width |
|-------------|------------|-------|--------|-------|
| Kitchen     | 17x13      | Main  | 17     | 13    |
| Living Room | 17x13      | Main  | 17     | 13    |
| Bedroom     | 14x10      | Main  | 14     | 10    |
| Bedroom     | 14x10      | Main  | 14     | 10    |
| Bedroom     | 11x10      | Main  | 11     | 10    |
| Family Room | 38x17      | Lower | 38     | 17    |
| Storage     | 38x12      | Lower | 38     | 12    |

Garage?: No Fireplace?: Yes

**Utilities:** Natural Gas Available

Kitchen Island