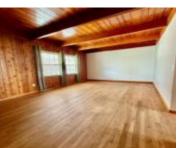

#### **Rooms**

| Room type   | Dimensions | Level | Length | Width |
|-------------|------------|-------|--------|-------|
| Kitchen     | 17x13      | Main  | 17     | 13    |
| Living Room | 17x13      | Main  | 17     | 13    |
| Bedroom     | 14x10      | Main  | 14     | 10    |
| Bedroom     | 14x10      | Main  | 14     | 10    |
| Bedroom     | 11x10      | Main  | 11     | 10    |
| Family Room | 38x17      | Lower | 38     | 17    |
| Storage     | 38x12      | Lower | 38     | 12    |