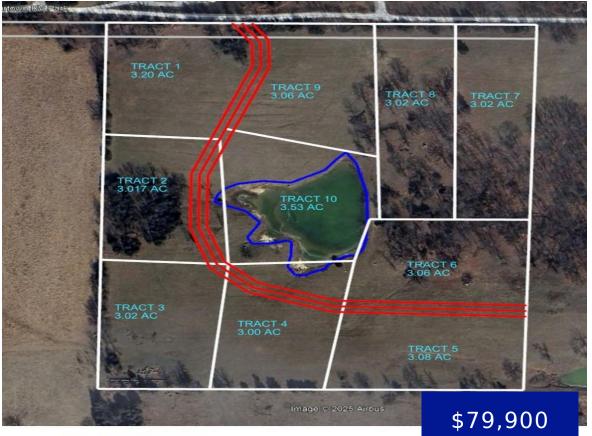

# 5, LOT #5 RUNNING DEER LN, MONROE CITY, RALLS, 63456

https://fretwellland.com

5, Lot #5 Running Deer Ln, Monroe City, Ralls, 63456

ROAD IS 40' WIDE

Unrestricted surveyed 3.08 acre tract at Mark Twain Lake is the ideal setting for your dream home or the ultimate weekend getaway, this lot offers a unique opportunity to enjoy recreational amenities and potential investment benefits. Located just off Route J, you're minutes away from Jellystone Park, Water Zone, Spalding Recreation Area & Beach, Clarence ...