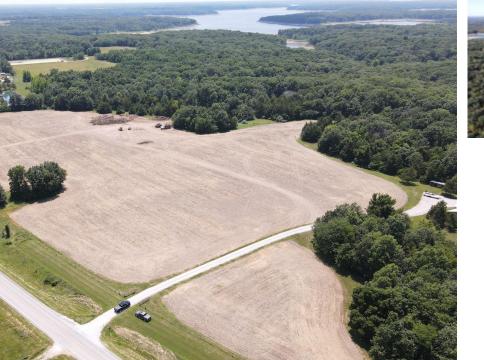

## **5 ROUTE J, MONROE CITY, MO, 63456**

https://fretwellland.com

5 Route J, Monroe City, MO, 63456

\$194,000

Discover the perfect opportunity at Mark Twain Lake! These versatile commercial lots offer endless possibilities—ideal for storage buildings, boat storage, or even horse pastures. Plus, with adjacent residential lots available, you can build your dream home right next to your business! Key Features: – Prime Location – Nestled between Jellystone Water Park and Clarence Cannon