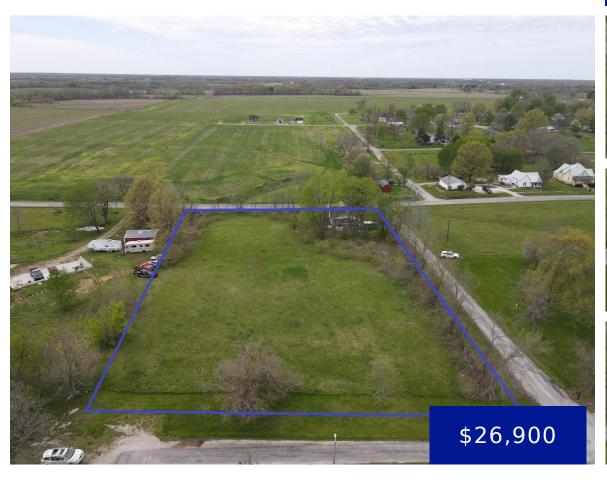

### **500 4TH STREET, LA BELLE, MO, US, 63447**

https://fretwellland.com

500 4th Street, La Belle, MO, US, 63447

So many opportunities here! If you are looking for a building site, or multiple sites, take a look at this nice setting. Located on the south edge of LaBelle, this property is skirted by timber and offers an open field for building, or building multiple units, or returning to pasture usage. There are not any ...