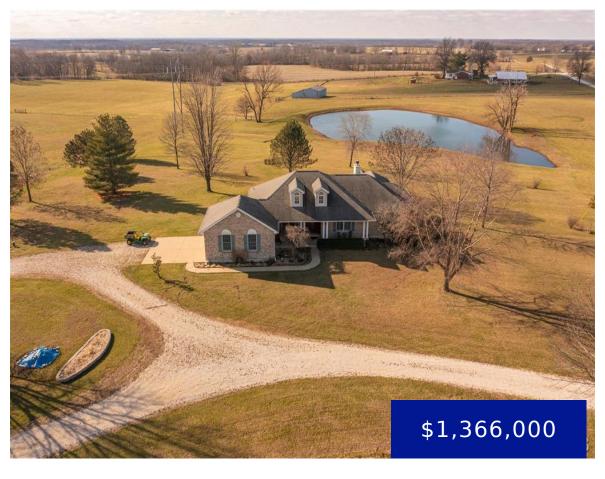

### 506, WINDY HILL, ROAD, ELSBERRY, LINCOLN, 63343

https://fretwellland.com

506, Windy Hill, Road, Elsberry, Lincoln, 63343

Exceptional 38.11-acre equestrian estate in Elsberry, MO! This property features a 2,447 sq ft, 4-bed, 3-bath home with a finished basement, built in 1997, and a 529 sq ft finished attached garage. Efficient geothermal heating/cooling that has been refurbished and includes a transferrable warranty that lasts until 2029. The septic is a Jet-X septic. The ... Read more

- 4 beds
- 3 baths
- Residential
- Single Family Residence
- Active
- 2447 sq ft