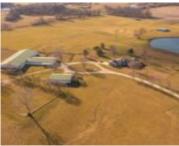

### 506, WINDY HILL, ROAD, ELSBERRY, LINCOLN, 63343

https://fretwellland.com

506, Windy Hill, Road, Elsberry, Lincoln, 63343

Exceptional 38.11-acre equestrian estate in Elsberry, MO! This property features a 2,447 sq ft, 4-bed, 3-bath home with a finished basement, built in 1997, and a 529 sq ft finished attached garage. Efficient geothermal heating/cooling that has been refurbished and includes a transferrable warranty that lasts until 2029. The septic is a Jet-X septic. The ... Read more