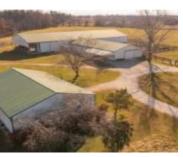

### 506, WINDY HILL, ROAD, ELSBERRY, LINCOLN, 63343

https://fretwellland.com

506, Windy Hill, Road, Elsberry, Lincoln, 63343

Exceptional 38.11-acre equestrian estate in Elsberry, MO! This property features a 2,447 sq ft, 4-bed, 3-bath home with a finished basement, built in 1997, and a 529 sq ft finished attached garage. Efficient geothermal heating/cooling that has been refurbished and includes a transferrable warranty that lasts until 2029. The septic is a Jet-X septic. The ... Read more